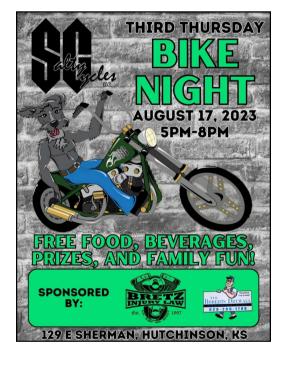

## **Third Thursday Bike Night**

Join us for Third Thursday Bike Night on August 17th at Salty Cycles in Hutchinson, KS. There will be FREE hot dogs, popcorn, drinks, giveaways, and more. It makes for a great time to get the bike out and socialize with friends!