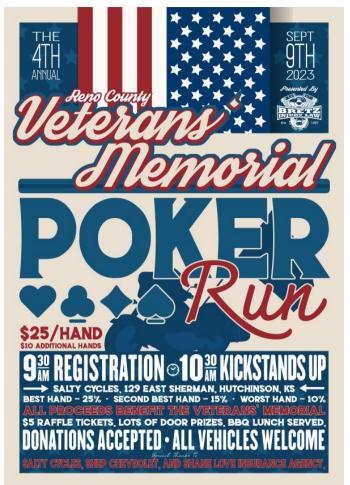

## 4th Annual Reno County Veterans' Memorial Poker Run

Bretz Injury Law is excited to present the 4th Annual Reno County Veterans' Memorial Poker Run! Registration will start at 9:30, taking place at Salty Cycles, 129 E Sherman, Hutchinson, KS. Entry is \$25/hand and \$10 for additional hands with proceeds benefitting the Reno County Veterans' Memorial. Payouts are as follows: 25% for the best hand, 15% for the second best hand, and 10% for the worst hand. A free BBQ lunch will be served after the run. There will be a \$5 raffle and plenty of door prizes. Donations are accepted and all vehicles are welcome. Special thanks to Salty Cycles, Shep Chevrolet, and Shane Love Insurance Agency. Kelly Danyluk, President of the Reno County Veterans' Association, says, "we could not have built this great memorial without the help of community support like Bretz Injury Law."