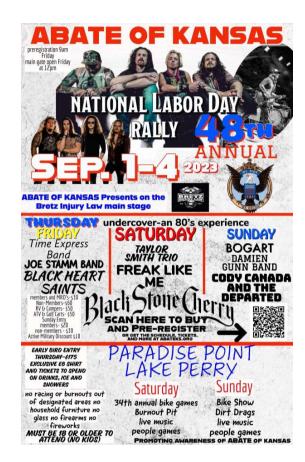

## ABATE of Kansas National Labor Day Rally

2023 marks the 48th year of the Annual ABATE of Kansas National Labor Day Rally. There are live bands on two stages all weekend long, including Black Stone Cherry Saturday night on the Bretz Injury Law Main Stage. There will be bike games, a burnout pit, dirt drags, food, vendors, and much more! For more information or to register, click the button below!